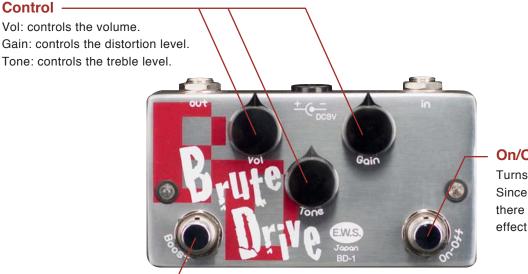

Brute Drive (BD-1) is a new distortion pedal designed by EWS. Compared to it's extreme cousin, Fuzzy Drive (FD-1), the BD-1 is designed for smooth, classic distortion sounds. With intuitive controls and a classic layout design; Volume, Gain and Tone, this versatile pedal also incorporates a Boost Switch for amplifying the low-mid/gain up to 10db!

## **On/Off Switch**

Turns the effect ON or OFF. Since the pedal is true bypass, there is no loss in tone when the effect is OFF.

## Boost Switch -

Boost is only available when pedal is ON. The low-mid/gain boost will allow your solos to cut through.