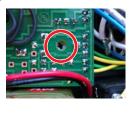

## Spec

Size(W/D/H) 112mm/65mm/50mm Weight 240g True Bypass Switching Power Consumption 9VDC/11mA Batter Type 9VDC(006P)x1 AC Adapter 9VDC, Negative Tips (Optional) (Regulated recommended)

With the internal trimmer, you can adjust the level of boost in the mid frequencies. (The trimmer is located on sub PCB under the main PCB)

Mid boost / at 320 Hz, +/- 10dB Factory Setting /+5~6 dB