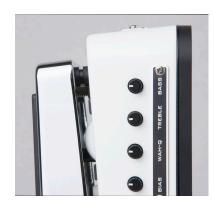

## <Mounting Arrangement>

**STEP 1**: Remove the rubber feet from the Wah and place the screws aside.

**STEP 2**: Place the Wah Board Special over the bottom panel and replace the screws. After you have glued the Velcro on the back, it's ready to be set on the pedal board.