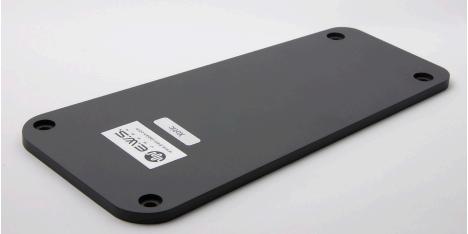

## Wah Board Special for Xotic Wah

Because of the Wah Pedal's rubber feet, mounting it to a pedal board can be difficult and not very secure. The Wah Board Special solves this problem by providing a smooth surface for securing the Xotic Wah to your pedal board. There's no modification needed! The Wah Board Special simply mounts to the existing bottom panel and because of the recessed screws, it allows for a totally smooth surface. There's nothing protruding or getting in the way of the wah adhering solidly to the pedal board.

## <Mounting Arrangement>

**STEP 1**: Remove the rubber feet from the Wah and place the screws aside.

**STEP 2**: Place the Wah Board Special over the bottom panel and replace the screws. After you have glued the Velcro on the back, it's ready to be set on the pedal board.

**Note**: \*Velcro tape is not included.

MSRP: \$20.00

Distributed by Prosound Communications Inc.

14920 Calvert Street, Van Nuys, CA 91411 USA E-mail: info@prosoundcommunications.com