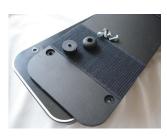

## Wah Board Special for Xotic Wah

Because of the Wah Pedal's rubber feet, mounting it to a pedal board can be difficult and not very secure. The Wah Board Special solves this problem by providing a smooth surface for securing the Xotic Wah to your pedal board. There's no modification needed! The Wah Board Special simply mounts to the existing bottom panel and because of the recessed screws, it allows for a totally smooth surface. There's nothing protruding or getting in the way of the wah adhering solidly to the pedal board.

## <Mounting Arrangement>

**STEP 1**: Remove the rubber feet from the Wah and place the screws aside.

**STEP 2**: Place the Wah Board Special over the bottom panel and replace the screws. After you have glued the Velcro on the back, it's ready to be set on the pedal board.