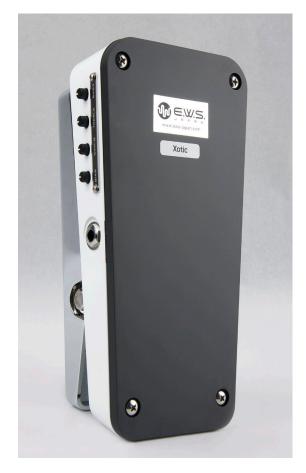

## Wah Board Special for Xotic Wah

Because of the Wah Pedal's rubber feet, mounting it to a pedal board can be difficult and not very secure. The Wah Board Special solves this problem by providing a smooth surface for securing the Xotic Wah to your pedal board. There's no modification needed! The Wah Board Special simply mounts to the existing bottom panel and because of the recessed screws, it allows for a totally smooth surface. There's nothing protruding or getting in the way of the wah adhering solidly to the pedal board.